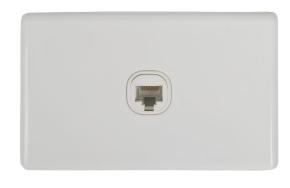

**Product Name: Data Outlet Slimline** 

Product Code: N/RJ45A

**Description:** Slimline RJ45 Data outlet

**Features:** 

- Suitable for Cat 5 networking cable
- Metal cover finishes: MS Matt Silver, SP Silver Plastic, MG Metal Gold
- Removable snap-on/snap-off cover plates
- Reliable connection to internet or network
- Dimension: 74mm x 116mm x 25mm
- 84mm mounting centres