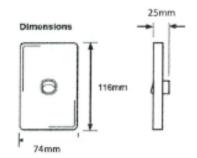

## PRODUCT DATA AND DATA SHEET

**Product Name: Telephone Outlet Slimline** 

Product Code: N/RJ11A

**Description:** Tesla Slimline Telephone outlet

**Features:** 

- Removable snap-on/snap-off cover plates
- Metal cover finishes: MS Matt Silver, SP Silver Plastic, MG Metal Gold
- Dimension: 74mm x 116mm x 25mm
- Horizontal and vertical mount
- 84mm mounting centres

**Product Name: Data Outlet Slimline** 

Product Code: N/RJ45A

**Description:** Slimline RJ45 Data outlet

**Features:** 

- Suitable for Cat 5 networking cable
- Metal cover finishes: MS Matt Silver, SP Silver Plastic, MG Metal Gold
- Removable snap-on/snap-off cover plates
- Reliable connection to internet or network
- Dimension: 74mm x 116mm x 25mm
- 84mm mounting centres