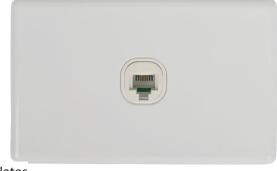

**Product Name: Data Outlet Slimline** 

Product Code: N/RJ45A

**Description:** Slimline RJ45 Data outlet

**Features:** 

- Suitable for Cat 5 networking cable
- Metal cover finishes: MS Matt Silver, SP Silver Plastic, MG Metal Gold
- Removable snap-on/snap-off cover plates
- Reliable connection to internet or network
- Dimension: 74mm x 116mm x 25mm
- 84mm mounting centres