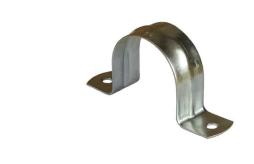

## 316 Grade Stainless Steel Saddles - FULL

TuffStuff Saddles are made only from strong steel
Offering the perfect solution for all your cable and conduit management needs
Offering 6.5mm fixing holes on each size for extra strength
Supplied in a handy plastic tub

PART NUMBER TUFFS32SS

TYPE 316 Grade SS

SIZE 32.0MM

PACK QTY 50

PRICING Tub

36 Terrence Road Brendale Q 4500

**\*** +61 7 3881 6115

sales@gtsonline.com.au