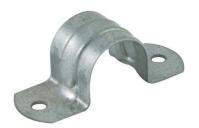

## Saddles Hot Dipped Gal Saddles

- FULL

TuffStuff Saddles are made only from strong steel
Offering the perfect solution for all your cable and conduit management needs
Offering 6.5mm fixing holes on each size for extra strength
Supplied in a handy plastic tub

PART NUMBER TUFFS40HD

TYPE Hot Dipped Gal

SIZE 40.0MM

PACK 25 QTY

PRICING Tub

36 Terrence Road Brendale Q 4500

**\*** +61 7 3881 6115

sales@gtsonline.com.au