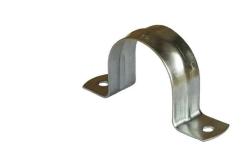

## 316 Grade Stainless Steel Saddles - FULL

TuffStuff Saddles are made only from strong steel
Offering the perfect solution for all your cable and conduit management needs
Offering 6.5mm fixing holes on each size for extra strength
Supplied in a handy plastic tub

PART NUMBER TUFFS25SS

TYPE 316 Grade SS

SIZE 25.0MM

PACK QTY 50

PRICING Tub

36 Terrence Road Brendale Q 4500

**\*** +61 7 3881 6115

sales@gtsonline.com.au