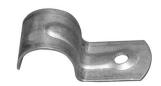

## Saddles Hot Dipped Gal Saddles

- HALF

TuffStuff Saddles are made only from strong steel
Offering the perfect solution for all your cable and conduit management needs
Offering 6.5mm fixing holes on each size for extra strength
Supplied in a handy plastic tub

PART NUMBER TUFHS16HD

TYPE Hot Dipped Gal

SIZE 16.0MM

PACK QTY 100

PRICING Tub

36 Terrence Road Brendale Q 4500

**\*** +61 7 3881 6115

sales@gtsonline.com.au