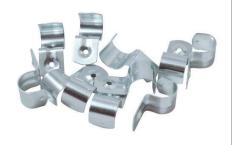

## Saddles Hot Dipped Gal Saddles

- FULL

TuffStuff Saddles are made only from strong steel
Offering the perfect solution for all your cable and conduit management needs
Offering 6.5mm fixing holes on each size for extra strength
Supplied in a handy plastic tub

PART NUMBER TUFFS25HD

TYPE Hot Dipped Gal

SIZE 25.0MM

PACK 50 QTY

PRICING Tub

36 Terrence Road Brendale Q 4500

**\*** +61 7 3881 6115

sales@gtsonline.com.au