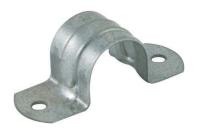

## Saddles Hot Dipped Gal Saddles

- FULL

TuffStuff Saddles are made only from strong steel
Offering the perfect solution for all your cable and conduit management needs
Offering 6.5mm fixing holes on each size for extra strength
Supplied in a handy plastic tub

PART NUMBER TUFFS25HD

TYPE Hot Dipped Gal

SIZE 25.0MM

PACK 50 QTY

PRICING Tub

36 Terrence Road Brendale Q 4500

**\*** +61 7 3881 6115

sales@gtsonline.com.au