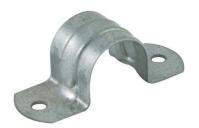

## Saddles Hot Dipped Gal Saddles

- FULL

TuffStuff Saddles are made only from strong steel
Offering the perfect solution for all your cable and conduit management needs
Offering 6.5mm fixing holes on each size for extra strength
Supplied in a handy plastic tub

PART NUMBER TUFFS12HD

TYPE Hot Dipped Gal

SIZE 12.0MM

PACK QTY 100

PRICING Tub

36 Terrence Road Brendale Q 4500

**\*** +61 7 3881 6115

sales@gtsonline.com.au