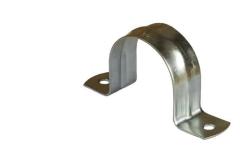

## 316 Grade Stainless Steel Saddles - FULL

TuffStuff Saddles are made only from strong steel
Offering the perfect solution for all your cable and conduit management needs
Offering 6.5mm fixing holes on each size for extra strength
Supplied in a handy plastic tub

PART NUMBER TUFFS20SS

TYPE 316 Grade SS

SIZE 20.0MM

PACK QTY 100

PRICING Tub

36 Terrence Road Brendale Q 4500

**\*\*** +61 7 3881 6115

sales@gtsonline.com.au