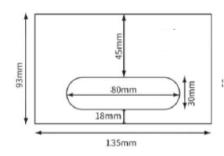

## **Technical Specification:**

- Metal Floor Box Body: (L) 135mm x (W) 135mm x (D) 92mm, 1.1mm bottom thickness
- Metal Floor Box Body Depth with Lid: 95mm
- Lid Dimensions: (L) 145mm x (W) 145mm, 3.5mm Lid thickness
- 25mm knockout
- Stainless Steel grade: Type 304