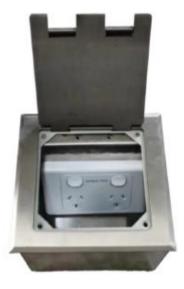

**Product Data and Application Sheet** 

Product Name: Floor Outlet Box

Product Code: FOBR-148

Description:Stainless Steel Floor Outlet Box 19mm Recess Lid Flush with<br/>1 x Double Pole GPO2

Quantity: 1 per box 20 per carton

**Features:** 

- Height adjustable stainless steel recessed lid with bevelled Edge
- Floor box body material: Annealing steel.
- Floor box lid material: Stainless Steel type 304
- 1 x 10A Double Pole GPO included.
- Dual Flaps