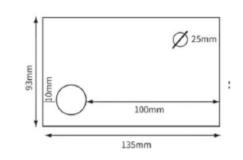

## **Technical Specification:**

- Metal Floor Box Body: (L) 135mm x (W) 135mm x (D) 92mm, 1.1mm bottom thickness
- Metal Floor Box Body Depth with Lid: 95mm
- Lid Dimensions: (L) 145mm x (W) 145mm, 3.5mm Lid thickness
- 25mm knockout
- Stainless Steel grade: Type 304