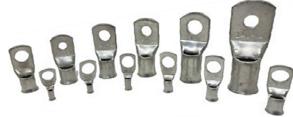

## Copper Crimp Lugs

## Flared Entry

(Approved. IEC 61238-1-2003 & ASNZ 4325-1-1995)

TuffStuff Copper Lugs are fully annealed, made from 99% oxygen free copper

Electro Tinned Supplied in a handy plastic tub

Operating Temp: -55°C to +155°C

PART NUMBER

SIZE

TUFCL50012F

500.0mm sq - 12.0mm stud

TUFCL50016F

500.0mm sq - 16.0mm stud

TUFCL500BLF

500.0mm sq blank