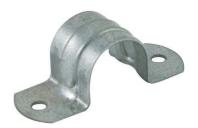

## Saddles Hot Dipped Gal Saddles

- FULL

TuffStuff Saddles are made only from strong steel
Offering the perfect solution for all your cable and conduit management needs
Offering 6.5mm fixing holes on each size for extra strength
Supplied in a handy plastic tub

PART NUMBER TUFFS16HD

TYPE Hot Dipped Gal

SIZE 16.0MM

PACK QTY 100

PRICING Tub

36 Terrence Road Brendale Q 4500

**\*** +61 7 3881 6115

sales@gtsonline.com.au