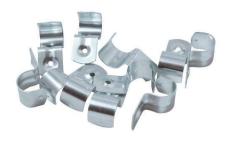

## Saddles Hot Dipped Gal Saddles

- FULL

TuffStuff Saddles are made only from strong steel
Offering the perfect solution for all your cable and conduit management needs
Offering 6.5mm fixing holes on each size for extra strength
Supplied in a handy plastic tub

PART NUMBER TUFFS16HD

TYPE Hot Dipped Gal

SIZE 16.0MM

PACK QTY 100

PRICING Tub

36 Terrence Road Brendale Q 4500

**\*** +61 7 3881 6115

sales@gtsonline.com.au