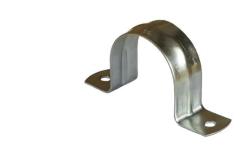

## 316 Grade Stainless Steel Saddles - FULL

TuffStuff Saddles are made only from strong steel
Offering the perfect solution for all your cable and conduit management needs
Offering 6.5mm fixing holes on each size for extra strength
Supplied in a handy plastic tub

PART NUMBER TUFFS50SS

TYPE 316 Grade SS

SIZE 50.0MM

PACK QTY 20

PRICING Tub

36 Terrence Road Brendale Q 4500

**\*** +61 7 3881 6115

sales@gtsonline.com.au