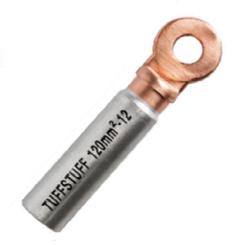

## Bi Metal Crimp Lugs

(IEC 61238-1-2003, ASNZS 9325-1-1995 approved)

TuffStuff Bi Metal Crimp Lugs are made from the highest quality.
Aluminium (99.6%) and Copper (99.9%)
Operating Temp: -40°C to +100°C

PART SIZE NUMBER

TUFBI12010 120.0mm sq - 10.0mm

TUFBI12012 120.0mm sq - 12.0mm

DESCRIPTION Bi Metal Copper & Aluminium Lug

PRICING 1 UNIT

PACK Each

36 Terrence Road Brendale Q 4500

**\*** +61 7 3881 6115