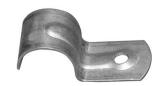

## Saddles Hot Dipped Gal Saddles

- HALF

TuffStuff Saddles are made only from strong steel
Offering the perfect solution for all your cable and conduit management needs
Offering 6.5mm fixing holes on each size for extra strength
Supplied in a handy plastic tub

PART NUMBER TUFHS50HD

TYPE Hot Dipped Gal

SIZE 50.0MM

PACK QTY 20

PRICING Tub

36 Terrence Road Brendale Q 4500

**\*** +61 7 3881 6115

sales@gtsonline.com.au