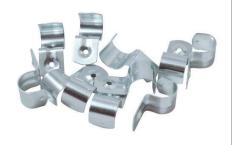

## Saddles Hot Dipped Gal Saddles

- FULL

TuffStuff Saddles are made only from strong steel
Offering the perfect solution for all your cable and conduit management needs
Offering 6.5mm fixing holes on each size for extra strength
Supplied in a handy plastic tub

PART NUMBER TUFFS50HD

TYPE Hot Dipped Gal

SIZE 50.0MM

PACK 20 QTY

PRICING Tub

36 Terrence Road Brendale Q 4500

**\*** +61 7 3881 6115

🖄 sales@gtsonline.com.au