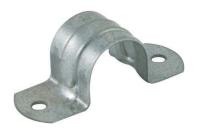

## Saddles Hot Dipped Gal Saddles

- FULL

TuffStuff Saddles are made only from strong steel
Offering the perfect solution for all your cable and conduit management needs
Offering 6.5mm fixing holes on each size for extra strength
Supplied in a handy plastic tub

PART NUMBER TUFFS50HD

TYPE Hot Dipped Gal

SIZE 50.0MM

PACK 20 QTY

PRICING Tub

36 Terrence Road Brendale Q 4500

**\*** +61 7 3881 6115

🖄 sales@gtsonline.com.au