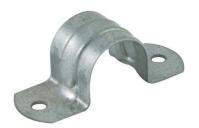

## Saddles Hot Dipped Gal Saddles

- FULL

TuffStuff Saddles are made only from strong steel
Offering the perfect solution for all your cable and conduit management needs
Offering 6.5mm fixing holes on each size for extra strength
Supplied in a handy plastic tub

PART NUMBER TUFFS80HD

TYPE Hot Dipped Gal

SIZE 80.0MM

PACK 1 QTY

PRICING Each UNIT

36 Terrence Road Brendale Q 4500

**\*** +61 7 3881 6115

sales@gtsonline.com.au