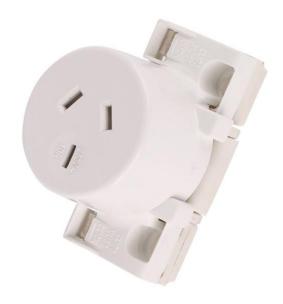

## PRODUCT DATA AND APPLICATION SHEET

PRODUCT NAME Surface Socket – Quick Connect Surface Mount

**PRODUCT CODE** SS/QC

**DESCRIPTION** Single Surface Socket, 250VAC, 10A, 3 Pin, Quick Connect, Surface Mount

**BOX QUANTITY** 10 **OUTER QUANTITY** 200

**FEATURES** 

• Rear connecting socket, easy to wire;

- 3 Pins;
- Flat earth pins;
- 1sq mm to 2.5sq mm solid/stranded to AS/NZS5000.2 conductor range;
- Terminals clearly marked and colour coded;
- Size 70mm (L) x 47mm (W) x 46mm (D);
- The mounting bases have numerous screw holes and are excellent for cable tie mounting;