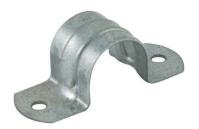

## Saddles Hot Dipped Gal Saddles

- FULL

TuffStuff Saddles are made only from strong steel
Offering the perfect solution for all your cable and conduit management needs
Offering 6.5mm fixing holes on each size for extra strength
Supplied in a handy plastic tub

PART NUMBER TUFFS32HD

TYPE Hot Dipped Gal

SIZE 32.0MM

PACK 50 QTY

PRICING Tub

36 Terrence Road Brendale Q 4500

**\*** +61 7 3881 6115

🖄 sales@gtsonline.com.au