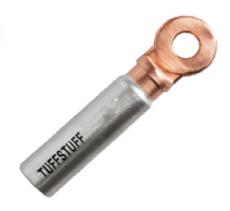

## Bi Metal Crimp Lugs

(IEC 61238-1-2003, ASNZS 9325-1-1995 approved)

TuffStuff Bi Metal Crimp Lugs are made from the highest quality.
Aluminium (99.6%) and Copper (99.9%)
Operating Temp: -40°C to +100°C

PART SIZE NUMBER

TUFBI18510 185.0mm sq - 10.0mm

TUFBI18512 185.0mm sq - 12.0mm

DESCRIPTION Bi Metal Copper & Aluminium Lug

PRICING 1 UNIT

PACK Each

36 Terrence Road Brendale Q 4500

**\*** +61 7 3881 6115