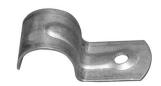

## Saddles Hot Dipped Gal Saddles

- HALF

TuffStuff Saddles are made only from strong steel
Offering the perfect solution for all your cable and conduit management needs
Offering 6.5mm fixing holes on each size for extra strength
Supplied in a handy plastic tub

PART NUMBER TUFHS32HD

TYPE Hot Dipped Gal

SIZE 32.0MM

PACK QTY 50

PRICING Tub

36 Terrence Road Brendale Q 4500

**\*** +61 7 3881 6115

sales@gtsonline.com.au