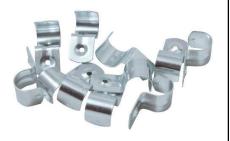

## Saddles Hot Dipped Gal Saddles

- HALF

TuffStuff Saddles are made only from strong steel
Offering the perfect solution for all your cable and conduit management needs
Offering 6.5mm fixing holes on each size for extra strength
Supplied in a handy plastic tub

PART NUMBER TUFHS32HD

TYPE Hot Dipped Gal

SIZE 32.0MM

PACK QTY 50

PRICING Tub

36 Terrence Road Brendale Q 4500

**\*** +61 7 3881 6115

sales@gtsonline.com.au