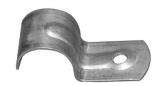

## Saddles Hot Dipped Gal Saddles

- HALF

TuffStuff Saddles are made only from strong steel
Offering the perfect solution for all your cable and conduit management needs
Offering 6.5mm fixing holes on each size for extra strength
Supplied in a handy plastic tub

PART NUMBER TUFHS25HD

TYPE Hot Dipped Gal

SIZE 25.0MM

PACK QTY 50

PRICING Tub

36 Terrence Road Brendale Q 4500

**\*** +61 7 3881 6115

sales@gtsonline.com.au