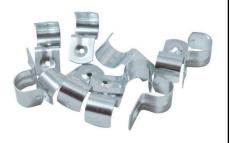

## Saddles Hot Dipped Gal Saddles

- HALF

TuffStuff Saddles are made only from strong steel
Offering the perfect solution for all your cable and conduit management needs
Offering 6.5mm fixing holes on each size for extra strength
Supplied in a handy plastic tub

PART NUMBER TUFHS25HD

TYPE Hot Dipped Gal

SIZE 25.0MM

PACK QTY 50

PRICING Tub

36 Terrence Road Brendale Q 4500

**\*** +61 7 3881 6115

sales@gtsonline.com.au