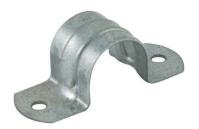

## Saddles Hot Dipped Gal Saddles

- FULL

TuffStuff Saddles are made only from strong steel
Offering the perfect solution for all your cable and conduit management needs
Offering 6.5mm fixing holes on each size for extra strength
Supplied in a handy plastic tub

PART NUMBER TUFFS20HD

TYPE Hot Dipped Gal

SIZE 20.0MM

PACK QTY 100

PRICING Tub

36 Terrence Road Brendale Q 4500

**\*** +61 7 3881 6115

🖄 sales@gtsonline.com.au