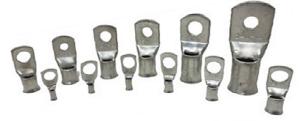

## Copper Crimp Lugs

## Flared Entry

(Approved. IEC 61238-1-2003 & ASNZ 4325-1-1995)

TuffStuff Copper Lugs are fully annealed, made from 99% oxygen free copper

Electro Tinned Supplied in a handy plastic tub

Operating Temp: -55°C to +155°C

PART NUMBER

SIZE

TUFCL18510F

185.0mm sq - 10.0mm stud

TUFCL18512F

185.0mm sq - 12.0mm stud

**TUFCL18516F** 

185.0mm sq - 16.0mm stud

TUFCL18520F

185.0mm sq - 20.0mm stud

PACK QTY

Flared Entry Copper Crimp Lug

DESCRIPTION

1

Each

36 Terrence Road Brendale Q 4500