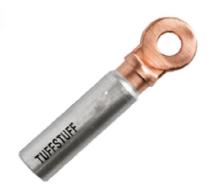

## Bi Metal Crimp Lugs

(IEC 61238-1-2003, ASNZS 9325-1-1995 approved)

TuffStuff Bi Metal Crimp Lugs are made from the highest quality.
Aluminium (99.6%) and Copper (99.9%)
Operating Temp: -40°C to +100°C

PART SIZE NUMBER

TUFBI2510 25.0mm sq - 10.0mm

TUFBI2512 25.0mm sq - 12.0mm

DESCRIPTION Bi Metal Copper & Aluminium Lug

PRICING 1 UNIT

PACK Each

sales@gtsonline.com.au

gtsonline.com.au