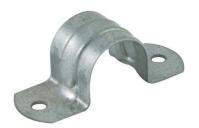

## Saddles Hot Dipped Gal Saddles

- FULL

TuffStuff Saddles are made only from strong steel
Offering the perfect solution for all your cable and conduit management needs
Offering 6.5mm fixing holes on each size for extra strength
Supplied in a handy plastic tub

PART NUMBER TUFFS63HD

TYPE Hot Dipped Gal

SIZE 63.0MM

PACK 1 QTY

PRICING Each UNIT

36 Terrence Road Brendale Q 4500

**\*** +61 7 3881 6115

sales@gtsonline.com.au