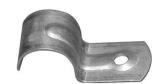

## Saddles Hot Dipped Gal Saddles

- HALF

TuffStuff Saddles are made only from strong steel
Offering the perfect solution for all your cable and conduit management needs
Offering 6.5mm fixing holes on each size for extra strength
Supplied in a handy plastic tub

PART NUMBER TUFHS80HD

TYPE Hot Dipped Gal

SIZE 80.0MM

PACK QTY 1

PRICING Each UNIT

36 Terrence Road Brendale Q 4500

**\*** +61 7 3881 6115

🖄 sales@gtsonline.com.au