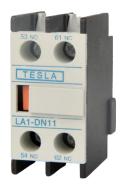

## **FEATURES**

| Product       | AX04                    | AX11                     | AX22                 |
|---------------|-------------------------|--------------------------|----------------------|
| Contact       | 4NC                     | 1NO + 1NC                | 2NO + 2NC            |
| Configuration |                         |                          |                      |
| Mounting      | Clip-on to contactor    | Clip-on to contactor     | Clip-on to contactor |
| Application   | safety and fail-safe    | General purpose          | More complex control |
|               | circuits where all      | interlocking and control | circuits needing a   |
|               | contacts need to be NC. | functions                | balance of NO & NC   |
|               |                         |                          | contacts.            |

AX04

AX11

AX22