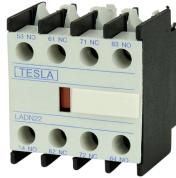

## **FEATURES**

| Product       | AX04                    | AX11                     | AX22                 |
|---------------|-------------------------|--------------------------|----------------------|
| Contact       | 4NC                     | 1NO + 1NC                | 2NO + 2NC            |
| Configuration |                         |                          |                      |
| Mounting      | Clip-on to contactor    | Clip-on to contactor     | Clip-on to contactor |
| Application   | safety and fail-safe    | General purpose          | More complex control |
|               | circuits where all      | interlocking and control | circuits needing a   |
|               | contacts need to be NC. | functions                | balance of NO & NC   |
|               |                         |                          | contacts.            |

AX04

AX11

AX22