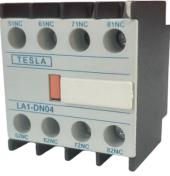

## **FEATURES**

| Product       | AX04                    | AX11                     | AX22                 |
|---------------|-------------------------|--------------------------|----------------------|
| Contact       | 4NC                     | 1NO + 1NC                | 2NO + 2NC            |
| Configuration |                         |                          |                      |
| Mounting      | Clip-on to contactor    | Clip-on to contactor     | Clip-on to contactor |
| Application   | safety and fail-safe    | General purpose          | More complex control |
|               | circuits where all      | interlocking and control | circuits needing a   |
|               | contacts need to be NC. | functions                | balance of NO & NC   |
|               |                         |                          | contacts.            |

AX04

AX11

AX22