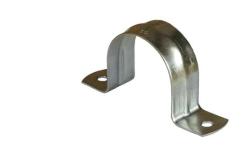

## 316 Grade Stainless Steel Saddles - FULL

TuffStuff Saddles are made only from strong steel
Offering the perfect solution for all your cable and conduit management needs
Offering 6.5mm fixing holes on each size for extra strength
Supplied in a handy plastic tub

PART NUMBER TUFFS16SS

TYPE 316 Grade SS

SIZE 16.0MM

PACK QTY 100

PRICING Tub

36 Terrence Road Brendale Q 4500

**\*** +61 7 3881 6115

sales@gtsonline.com.au