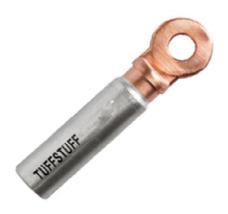

## Bi Metal Crimp Lugs

(IEC 61238-1-2003, ASNZS 9325-1-1995 approved)

TuffStuff Bi Metal Crimp Lugs are made from the highest quality.
Aluminium (99.6%) and Copper (99.9%)
Operating Temp: -40°C to +100°C

PART SIZE NUMBER

TUFBI63010 630.0mm sq - 10.0mm

TUFBI63012 630.0mm sq - 12.0mm

TUFBI630BL 630.0mm sq blank

DESCRIPTION Bi Metal Copper & Aluminium Lug

PRICING 1
UNIT

PACK Each

36 Terrence Road Brendale Q 4500