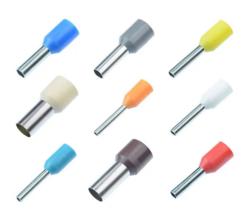

## Insulated

PART NUMBER

TUFCE2.50

DESCRIPTION

Insulated Cord-end

SIZE

2.5mm

COLOUR

Grey

PACK

100

PRICING UNIT

Bag

36 Terrence Road Brendale Q 4500

**\*** +61 7 3881 6115

sales@gtsonline.com.au