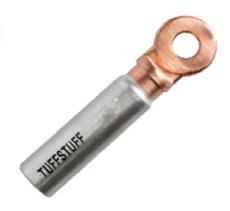

## Bi Metal Crimp Lugs

(IEC 61238-1-2003, ASNZS 9325-1-1995 approved)

TuffStuff Bi Metal Crimp Lugs are made from the highest quality.
Aluminium (99.6%) and Copper (99.9%)
Operating Temp: -40°C to +100°C

PART SIZE NUMBER

TUFBI15010 150.0mm sq - 10.0mm

TUFBI15012 150.0mm sq - 12.0mm

DESCRIPTION Bi Metal Copper & Aluminium Lug

PRICING 1 UNIT

PACK Each

36 Terrence Road Brendale Q 4500

**\*** +61 7 3881 6115