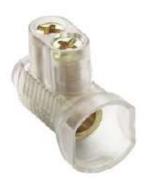

## Screw Connectors

TuffStuff Screw Connectors are easy to use and offer the best possible protection New multi purpose AS3000 compliant single screw connector offers easy termination of both Power & Earth cable

PART NUMBER

TUFSC2

DESCRIPTION

Double Screw Connector 32amp

COLOUR

Clear

SIZE

3 x 6.0mm