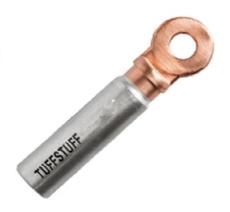

## Bi Metal Crimp Lugs

(IEC 61238-1-2003, ASNZS 9325-1-1995 approved)

TuffStuff Bi Metal Crimp Lugs are made from the highest quality.
Aluminium (99.6%) and Copper (99.9%)
Operating Temp: -40°C to +100°C

PART SIZE NUMBER

TUFBI50010 500.0mm sq - 10.0mm

TUFBI50012 500.0mm sq - 12.0mm

TUFBI500BL 500.0mm sq blank

DESCRIPTION Bi Metal Copper & Aluminium Lug

PRICING 1
UNIT

PACK Each

36 Terrence Road Brendale Q 4500