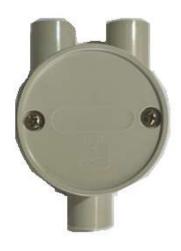

## JBDY20C

20mm Junction Box Deep "Y" Style

## **Primary**

Product Brand Rylec
Range of Product Junction Box

## Profile

Material PVC (Polyvinyl Chloride)

Diameter 20mm Colour Grey

36 Terrence Road Brendale Q 4500

**2** +61 7 3881 6115

sales@gtsonline.com.au

gtsonline.com.au

The information provided explains a general description, and make-up of the product contained herein. This is not to be used for determining suitability or reliability for any user applications, it is the responsibility of the user to determine their own risk analysis.