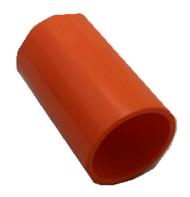

## Product Data Sheet

SC25OC 25mm Solid Coupling Orange

## **Primary**

Product Brand Range of Product

Rylec Solid Coupling Orange

## Profile

Material PVC (Polyvinyl Chloride)

Diameter 25mm Colour Orange

36 Terrence Road Brendale Q 4500

**2** +61 7 3881 6115

sales@gtsonline.com.au

gtsonline.com.au

The information provided explains a general description, and make-up of the product contained herein. This is not to be used for determining suitability or reliability for any user applications, it is the responsibility of the user to determine their own risk analysis.