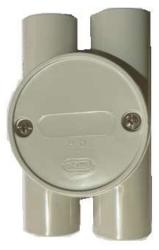

## Product Data Sheet

JBH25C 25mm Junction Box "H" Style

## Profile

Material Diameter Colour PVC (Polyvinyl Chloride) 25mm Grey

36 Terrence Road Brendale Q 4500 1 +61 7 3881 6115 3 sales@gtsonline.com.au storline.com.au

The information provided explains a general description, and make-up of the product contained herein. This is not to be used for determining suitability or reliability for any user applications, it is the responsibility of the user to determine their own risk analysis. GTS shall not be responsible or liable for misuse of this information encompassing this product