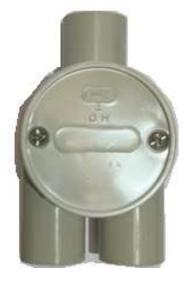

## Product Data Sheet

JBY25C 25mm Junction Box "Y" Style

## Profile

Material PVC (Polyvinyl Chloride)

Diameter 25mm Colour Grey

36 Terrence Road Brendale Q 4500

**2** +61 7 3881 6115

sales@gtsonline.com.au

gtsonline.com.au

The information provided explains a general description, and make-up of the product contained herein. This is not to be used for determining suitability or reliability for any user applications, it is the responsibility of the user to determine their own risk analysis.