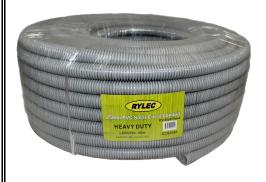

## **Product Data Sheet**

CCS2550

Corrugated Conduit 25mm x 50M Solar Grey

**Primary** 

Product brand Range of Product

Rylec
"CC" Corrugated Conduit

Profile

Material PVC (Polyvinal chloride)

Colour Grey

Outside

Diameter 25mm

Inside

Diameter 18.3mm

Length 50m

AS/NZS61386, Class 3321

36 Terrence Road Brendale Q 4500