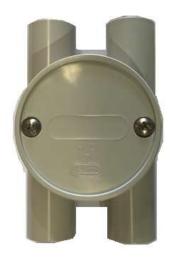

## Product Data Sheet

JBH20C 20mm Junction Box "H" Style

## <u>Profile</u>

Material PVC (Polyvinyl Chloride)

Diameter 20mm Colour Grey

36 Terrence Road Brendale Q 4500

**3** +61 7 3881 6115

ales@gtsonline.com.au

gtsonline.com.au

The information provided explains a general description, and make-up of the product contained herein. This is not to be used for determining suitability or reliability for any user applications, it is the responsibility of the user to determine their own risk analysis.