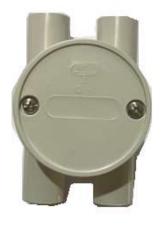

## JBDH20C

20mm Junction Box Deep "H" Style

## **Profile**

Material PVC (Polyvinyl Chloride)

Diameter 20mm Colour Grey

36 Terrence Road Brendale Q 4500

**3** +61 7 3881 6115

sales@gtsonline.com.au

gtsonline.com.au

The information provided explains a general description, and make-up of the product contained herein. This is not to be used for determining suitability or reliability for any user applications, it is the responsibility of the user to determine their own risk analysis.