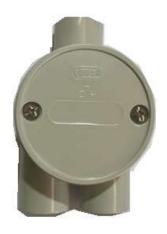

## JBDY25C

25mm Junction Box Deep "Y" Style

## **Profile**

Material PVC (Polyvinyl Chloride)

Diameter 25mm Colour Grey

36 Terrence Road Brendale Q 4500

**3** +61 7 3881 6115

ales@gtsonline.com.au

gtsonline.com.au

The information provided explains a general description, and make-up of the product contained herein. This is not to be used for determining suitability or reliability for any user applications, it is the responsibility of the user to determine their own risk analysis.