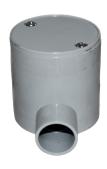

## **Product Data Sheet**

Primary Product brand

Range of Product

Rylec Series "JB" PVC J'Box

Profile

Material PVC (Polyvinyl Chloride)

Diameter 25mm Shape Round Colour Grey

36 Terrence Road Brendale Q 4500