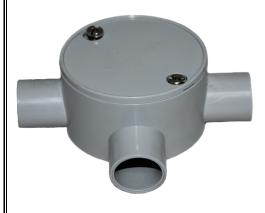

## **Product Data Sheet**

JB325C 25mm Three Way Shallow J/B

## **Primary**

Product brand Range of Product

Rylec Series "JB" PVC J'Box

## Profile

Material PVC (Polyvinyl Chloride)

Diameter 25mm entry

Shape Round Colour Grey

36 Terrence Road Brendale Q 4500

**\*** +61 7 3881 6115

sales@gtsonline.com.au

gtsonline.com.au