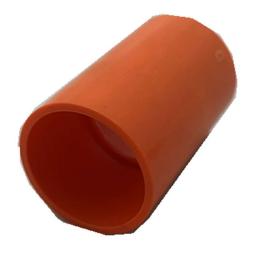

## Product Data Sheet

SC32OC 32mm Solid Coupling Orange

## **Profile**

Material PVC (Polyvinyl Chloride)

Diameter 32mm Colour Orange

36 Terrence Road Brendale Q 4500

**2** +61 7 3881 6115

sales@gtsonline.com.au

gtsonline.com.au

The information provided explains a general description, and make-up of the product contained herein. This is not to be used for determining suitability or reliability for any user applications, it is the responsibility of the user to determine their own risk analysis.