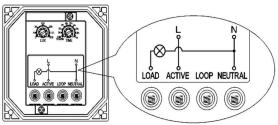

## PRODUCT DATA AND DATA SHEET

**Product Name:** Sunset Switch

**Product Code:** SSS-16

**Description:** This item is an automatic photocell switch for light fittings.

When the ambient-light darken to the LUX that you set in

advance, the light will turn On. The light will turn Off at the pre-set

time or ambient-light is more than the setting LUX. It adds the

functions of LUX adjustable and time setting LUX.

## **Features:**

• Power Source: 220-240V/AC

• Power Frequency: 50Hz

Ambient Light: <3-5000LUX (adjustable)</li>

• Rated Current 16 Amp

• Built in Timer 1,2,3,4,5,6,7,8,9 Hours

Working temperature: -20 to + 40°C