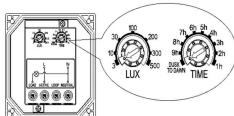

## PRODUCT DATA AND DATA SHEET

**Product Name:** Sunset Switch

**Product Code:** SSS-16

**Description:** This item is an automatic photocell switch for light fittings.

When the ambient-light darken to the LUX that you set in

advance, the light will turn On. The light will turn Off at the pre-set

time or ambient-light is more than the setting LUX. It adds the

functions of LUX adjustable and time setting LUX.

## **Features:**

• Power Source: 220-240V/AC

• Power Frequency: 50Hz

Ambient Light: <3-5000LUX (adjustable)</li>

• Rated Current 16 Amp

• Built in Timer 1,2,3,4,5,6,7,8,9 Hours

Working temperature: -20 to + 40°C