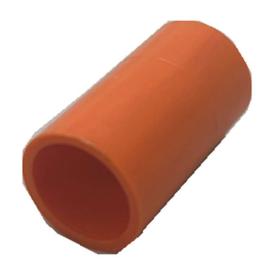

## Product Data Sheet

SC20OC 20mm Solid Coupling Orange

## **Primary**

Product Brand Range of Product

Rylec Solid Coupling Orange

## Profile

Material PVC (Polyvinyl Chloride)

Diameter 20mm Colour Orange

36 Terrence Road Brendale Q 4500

**2** +61 7 3881 6115

sales@gtsonline.com.au

gtsonline.com.au

The information provided explains a general description, and make-up of the product contained herein. This is not to be used for determining suitability or reliability for any user applications, it is the responsibility of the user to determine their own risk analysis.