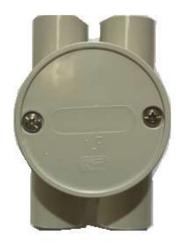

## JBDH25C

25mm Junction Box Deep "H" Style

## **Profile**

Material PVC (Polyvinyl Chloride)

Diameter 25mm Colour Grey

36 Terrence Road Brendale Q 4500

**3** +61 7 3881 6115

sales@gtsonline.com.au

gtsonline.com.au

The information provided explains a general description, and make-up of the product contained herein. This is not to be used for determining suitability or reliability for any user applications, it is the responsibility of the user to determine their own risk analysis.