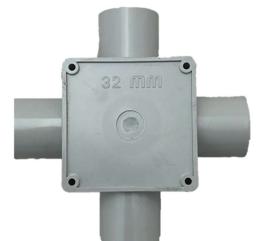

## Product Data Sheet

JB432C 32mm Four Way Junction Box

## <u>Profile</u>

Material Diameter Colour PVC (Polyvinyl Chloride) 32mm Grey

36 Terrence Road Brendale Q 4500 2 +61 7 3881 6115 3 sales@gtsonline.com.au S gtsonline.com.au

The information provided explains a general description, and make-up of the product contained herein. This is not to be used for determining suitability or reliability for any user applications, it is the responsibility of the user to determine their own risk analysis. GTS shall not be responsible or liable for misuse of this information encompassing this product