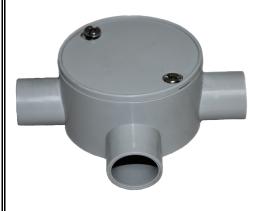

## **Product Data Sheet**

JB320C 20mm Three Way Shallow J/B

## **Primary**

Product brand Range of Product

Rylec Series "JB" PVC J'Box

## Profile

Material PVC (Polyvinyl Chloride)

Diameter 20mm entry

Shape Round Colour Grey

36 Terrence Road Brendale Q 4500

**\*** +61 7 3881 6115

sales@gtsonline.com.au

gtsonline.com.au