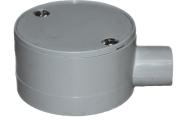

## **Product Data Sheet**

JB120C 20mm One Way Shallow J/B

Primary

Product brand Range of Product Rylec Series "JB" PVC J'Box

## Profile

MaterialPVC (Polyvinyl Chloride)Diameter20mmShapeRoundColourGrey

36 Terrence Road Brendale Q 4500 ☎ +61 7 3881 6115 ً sales@gtsonline.com.au gtsonline.com.au

The information provided explains a general description, and make up of the product contained herein.